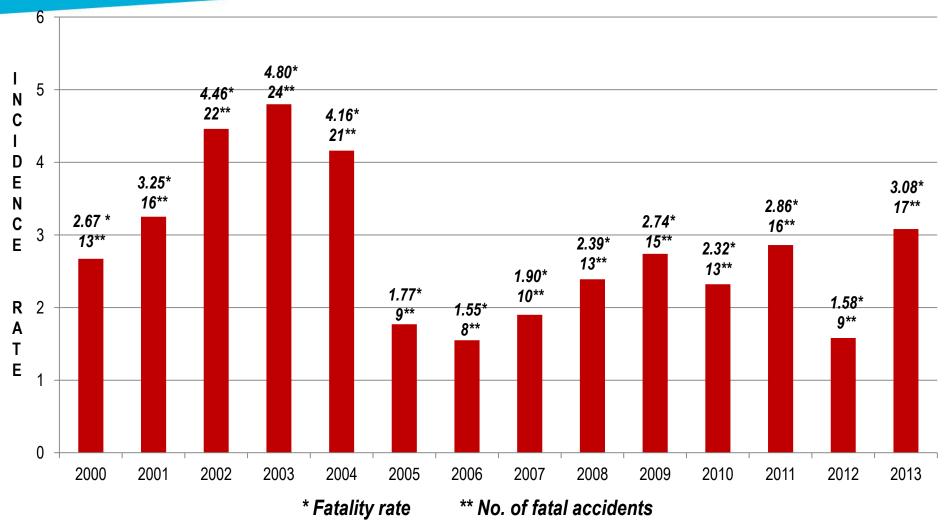

#### NOTIFIABLE FATAL OCCUPATIONAL ACCIDENTS IN **MAURITIUS (2000 TO 2013)**

Fatality Rate = (Fatalities x 100,000) / Employment

#### Source:

\*\* Ministry of Labour, Industrial Relations and Employment (notifiable occupational accidents under Section 85 of the Occupational Safety and Health Act 2005).

| Economic Activities                       | 2007 | 2008 | 2009             | 2010      |
|-------------------------------------------|------|------|------------------|-----------|
| Economic Activities                       |      |      |                  |           |
|                                           |      |      |                  |           |
| Agriculture, hunting and forestry         | 0    | 2    | 1                | 0         |
| Fishing                                   | 0    | 0    | 0                | 0         |
| Mining and quarrying                      | 0    | 0    | 0                | 0         |
| Manufacturing (EPZ and non EPZ)           | 3    | 2    | 0                | 2         |
| Electricity, gas and water supply         | 0    | 0    | 0                | 0         |
| Construction                              | 7    | 7    | 10               | 9         |
| Wholesale and retail trade, repair of     |      |      |                  |           |
| motor vehicles, motorcycles and           |      |      |                  |           |
| personal and household goods              | 0    | 0    | 0                | 0         |
| Hotels and restaurants                    | 0    | 0    | 0                | 0         |
| Transport, storage and communication      | 0    | 2    | 0                | 0         |
| Financial intermediation                  | 0    | 0    | 0                | 0         |
| Real estate, renting and business         | 0    | 0    |                  |           |
| activities                                | U    | U    | 0                | 1         |
| Public administration, defence and        |      |      |                  |           |
| compulsory social security                | 0    | 0    | 2                | 0         |
| Education                                 | 0    | 0    | 1                | 0         |
| Health and social work                    | 0    | 0    | 0                | 0         |
| Other community, social and personal      |      |      |                  |           |
| service services                          | 0    | 0    | 0                | 0         |
| Private households with employed          |      |      |                  |           |
| persons                                   | 0    | 0    | 1                | 1         |
|                                           |      |      |                  |           |
| Extraterritorial organizations and bodies | 0    | 0    | 0                | 0         |
|                                           |      |      |                  |           |
| Not classifiable by economic activities   | 0    | 0    | 0                | 0         |
| SUB TOTAL                                 | 10   | 13   | <b>15</b> $\rho$ | ttituse 🦤 |