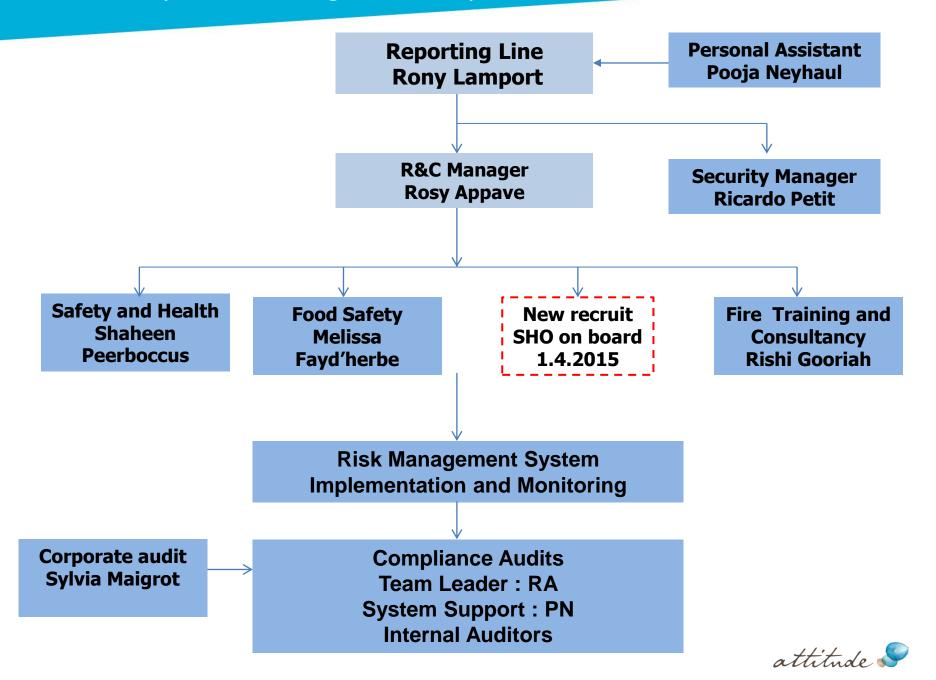

## Risk & Compliance Management Department

The Risk Assessment process is the process of evaluating the RISKS to safety and Health from HAZARDS at work, whereby all hazards are identified and evaluated taking into consideration existing control measures.