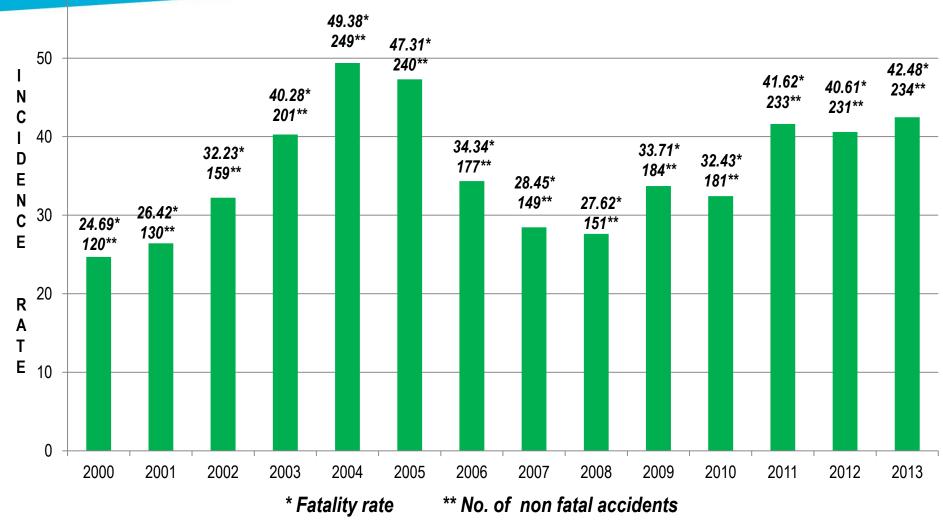

#### Source:

\*\* Ministry of Labour, Industrial Relations and Employment (notifiable occupational accidents under Section 85 of the Occupational Safety and Health Act 2005).

| Economic Activities                       | 2007 | 2008 | 2009             | 2010      |
|-------------------------------------------|------|------|------------------|-----------|
| Economic Activities                       |      |      |                  |           |
|                                           |      |      |                  |           |
| Agriculture, hunting and forestry         | 0    | 2    | 1                | 0         |
| Fishing                                   | 0    | 0    | 0                | 0         |
| Mining and quarrying                      | 0    | 0    | 0                | 0         |
| Manufacturing (EPZ and non EPZ)           | 3    | 2    | 0                | 2         |
| Electricity, gas and water supply         | 0    | 0    | 0                | 0         |
| Construction                              | 7    | 7    | 10               | 9         |
| Wholesale and retail trade, repair of     |      |      |                  |           |
| motor vehicles, motorcycles and           |      |      |                  |           |
| personal and household goods              | 0    | 0    | 0                | 0         |
| Hotels and restaurants                    | 0    | 0    | 0                | 0         |
| Transport, storage and communication      | 0    | 2    | 0                | 0         |
| Financial intermediation                  | 0    | 0    | 0                | 0         |
| Real estate, renting and business         | 0    | 0    |                  |           |
| activities                                | U    | U    | 0                | 1         |
| Public administration, defence and        |      |      |                  |           |
| compulsory social security                | 0    | 0    | 2                | 0         |
| Education                                 | 0    | 0    | 1                | 0         |
| Health and social work                    | 0    | 0    | 0                | 0         |
| Other community, social and personal      |      |      |                  |           |
| service services                          | 0    | 0    | 0                | 0         |
| Private households with employed          |      |      |                  |           |
| persons                                   | 0    | 0    | 1                | 1         |
|                                           |      |      |                  |           |
| Extraterritorial organizations and bodies | 0    | 0    | 0                | 0         |
|                                           |      |      |                  |           |
| Not classifiable by economic activities   | 0    | 0    | 0                | 0         |
| SUB TOTAL                                 | 10   | 13   | <b>15</b> $\rho$ | ttituse 🦤 |

#### Source:

<sup>\*\*</sup> Ministry of Labour, Industrial Relations and Employment (notifiable occupational accidents under Section 85 of the Occupational Safety and Health Act 2005).